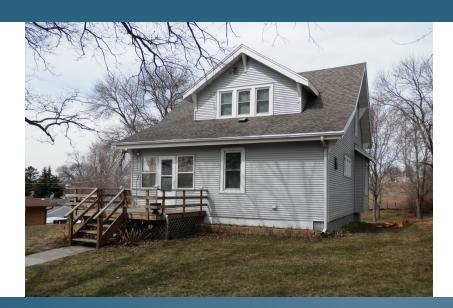

## 202 E. ELM ST. BLOOMFIELD Nebraska

## TRI-LEVEL HOME

Approximate Room Measurements: Master Bedroom: 13 x 15 Bedroom #2: 12 x 12 Bedroom #3: 9.5 x 12 Kitchen: 11 x 11 Dining Room: 14 x 12 Family Room: 14 x 25 Bath/Laundry Room: 8 x 15

Total square footage: 1201 sq. ft. Lot Size: 100 x 200 Built in 1920

Very spacious, 3-bedroom home that sits on two large lots out of the flood plain. Contains two baths with main floor laundry and beautiful woodwork throughout the entire home. Recently updated appliances, windows, roof, siding, heat, air conditioning and hot water heater that is close to schools, swimming pool and city park.